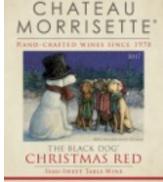

### CHRISTMAS LABELS

Our Dog Blue® and The Black Dog® are offered during the holiday season with a special Christmas label. Original art for the 2017 label called Frosty the Snow Lab, painted by Kathleen Harte Gilsenan. Limited Supply. Order before September 1, 2017 for delivery in October.

RED: UPC 012731198536

WHITE: UPC 012731195016