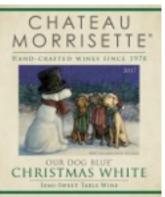

### CHRISTMAS LABELS

Our Dog Blue® and The Black Dog® are offered during the holiday season with a special Christmas label. Original art for the 2017 label called Frosty the Snow Lab, painted by Kathleen Harte Gilsenan. Limited Supply. Order before September 1, 2017 for delivery in October.

## OUR Dog Blue®

2016 Wines of the South Wine Competition

11.8% ABV

American semi-sweet Riesling blend with aromas of citrus and apricot. Pair with fruits, cheeses, fish or spicy foods.

UPC 12731195009