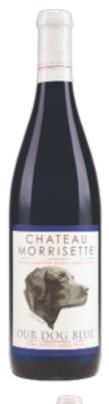

## OUR Dog Blue®

2016 Wines of the South Wine Competition

11.8% ABV

American semi-sweet Riesling blend with aromas of citrus and apricot. Pair with fruits, cheeses, fish or spicy foods.

UPC 12731195009